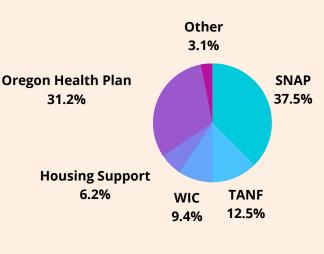

### **GRESHAM SALVATION ARMY**

10.07.23

#### HOSTS

Gresham Salvation Army
The CSN

#### 376 - TOTAL NUMBER SERVED

97 Head of Household 279 Additional

# Disability & Financial Assistance



## **Primary Language**



## Race



#### **Financial Assistance**



### **Referral Source**



## **Guest's Top Concerns:**

- 1. Paying for utilities
- 2. Paying for food
- 3. Paying for mortgage / rent
- 4. Paying for healthcare

### **Nonprofit Feedback:**

- 1. Crowded middle section
- 2. Great community feel
- 3. Good selection of tablers
- 4. Average 113 at each table







1143 Lbs Food Bank



**60 Burritos** 



28 Total Hours

\_\_\_\_

A Place at Home

**Anchor Within Counseling.com** 

**Boulder Care** 

CareOregon - Advantage

CareOregon

**Community Energy Project** 

Day One Tech

**Department of Justice Civil Rights Unit** 

**DPI Staffing** 

**Easterseals Oregon** 

Easterseals Veteran Employment Program

Educate Ya

Fair Housing Council

**Metropolitan Family Service** 

**Multnomah County Library** 

**Multnomah Education Service Dis